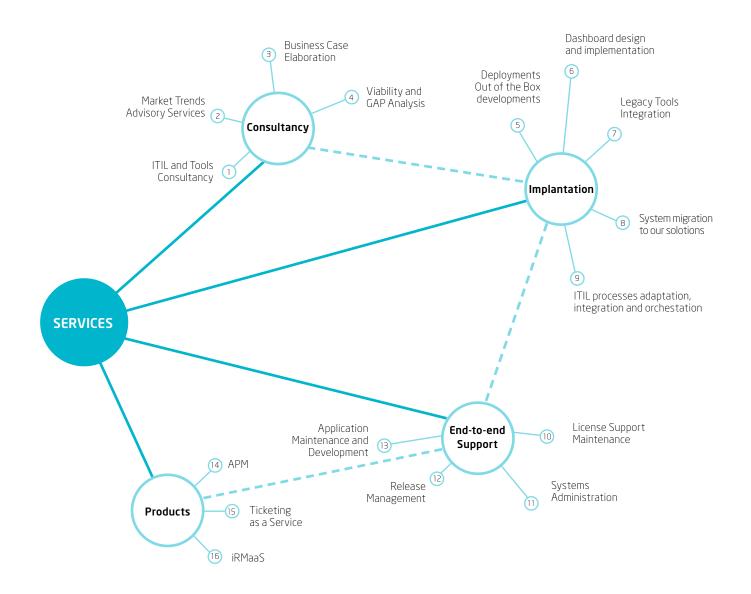

#### **Products**

Besides Projects and Services, IT
Transformation team offers a set of products "As a Service" within Indra's private Cloud -Flex IT-, including:
Ticketing as a Service, flow modeling for several markets

- **iRMaaS (Indra Remedy Management as a Service)**, ITSM Remedy end-to-end full management by payment per user/ month.
- APMaaS, Application Performance Management from the Cloud