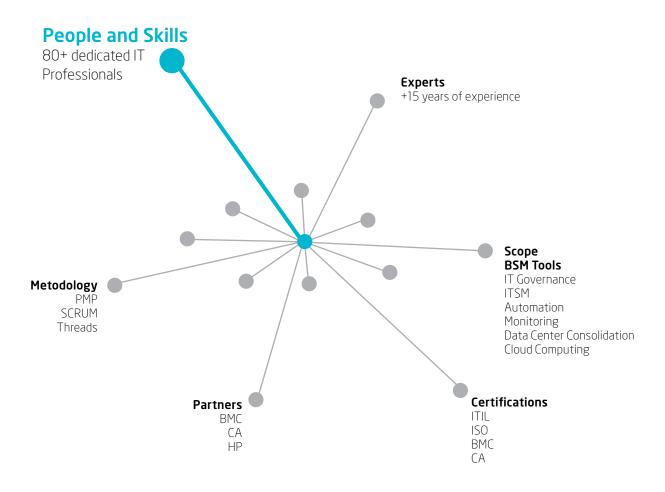

#### **Threads based Methodology**

Our thread based methodology combines predictive frameworks (PMI) with agile methodologies, facilitating change management, reducing associated risks, maintaining control over costs, quality and management on a large project.