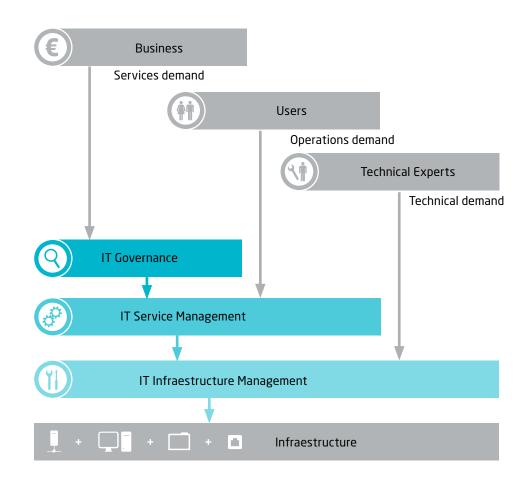

# BUSINESS SERVICE MANAGEMENT

## **Business Service Management**

Set of methods, processes and tools for a complete IT management view from the business perspective

## Focused on Service Lifecycle

End to end vision on how to integrate IT with business strategy.

## Solutions

• IT Service ManagementProcesos